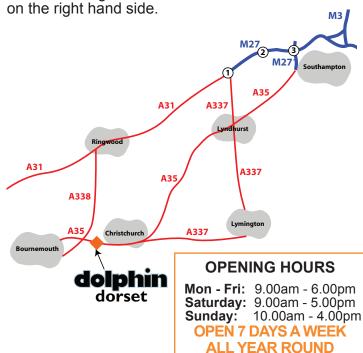

# dolphindorset

Iford Bridge (Main A35),
Barrack Road,
Christchurch,
BH23 2QA

### **howtofindus**

We are located on the main A35 between Christchurch and Bournemouth just by the Iford Bridge.

From A338 Ringwood to Bournemouth

From A338 Ringwood to Bournemouth, come off & join the A3060 towards Christchurch & follow for around one mile. At the roundabout take the first left onto the A35 (Iford Bridge pub on your right) & follow down for ¼ mile & our site is situated on the left hand side.

#### From Christchurch Town Centre

Follow signs for the A35 towards Bournemouth which will also take you onto Barrack Road. Continue to follow A35/Barrack Road & you will come to a roundabout with an Esso petrol station, continue straight on & our site is situated 100metres on the right hand side