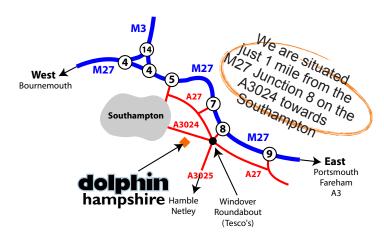

# **dolphin**hampshire

478 Bursledon Road (A3024)
Southampton
Hampshire
SO19 8NH

**202380 406777** 

## **howtofindus**

#### From the M27

Leave the motorway at Junction 8 and head towards Hamble / Bursledon from the junction. This will take you onto a short dual carriage way which ends at a large roundabout. At the roundabout follow the signs for the A3024 towards Southampton (Bursledon Road) which is the third turn off from the roundabout. Follow the A3024 (Bursledon Road) for approximately 1/4 mile, straight across the traffic lights and we are situated about 100 metres past the traffic lights on the left hand side.